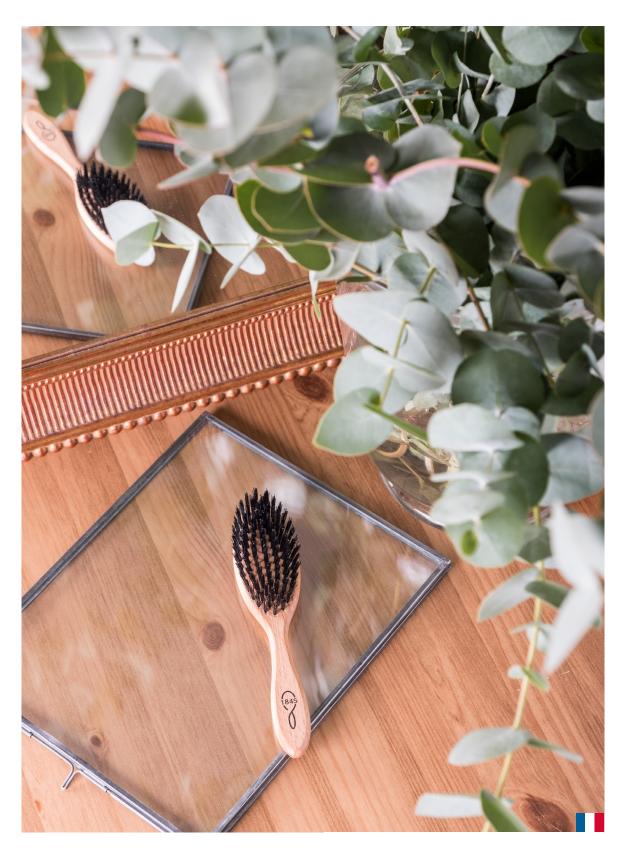

# HANDBAG BRUSH

Easy to slip into your handbag due to its miniature size. It is recommended for straight or wavy hair.

### 4. HANDBAG BRUSH

| CODE          | SIZE        | BRISTLES    |
|---------------|-------------|-------------|
| 3700376705307 | 150 X 41 MM | HOG - NYLON |