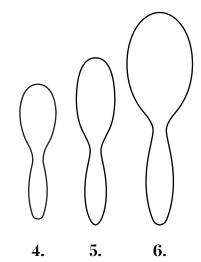

# Detangling brushes

### 4. HANDBAG BRUSH

| CODE          | SIZE        | BRISTLES    |
|---------------|-------------|-------------|
| 3700376705307 | 150 X 41 MM | HOG - NYLON |

### **5. MEDIUM MODEL BRUSH**

| CODE          | SIZE        | BRISTLES    |
|---------------|-------------|-------------|
| 3700376705314 | 185 X 43 MM | HOG - NYLON |

#### 6. LARGE MODEL BRUSH

| CODE          | SIZE           | BRISTLES    |
|---------------|----------------|-------------|
| 3700376705345 | 235 MM X 72 MM | HOG - NYLON |