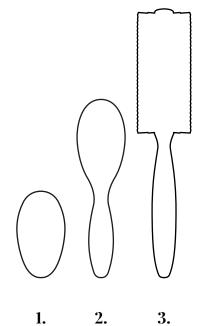

# Special brushes

### 1. BEARD BRUSH

| CODE          | SIZE       | BRISTLES    |
|---------------|------------|-------------|
| 3700376705376 | 73 X 41 MM | HOG - NYLON |

### 2. BABY BRUSH

| CODE          | SIZE        | BRISTLES |
|---------------|-------------|----------|
| 3700376705284 | 150 X 41 MM | GOAT     |

### 3. ROUND BRUSH

| CODE          | SIZE           | BRISTLES    |
|---------------|----------------|-------------|
| 3700376705406 | 225 MM - Ø20MM | HOG - NYLON |