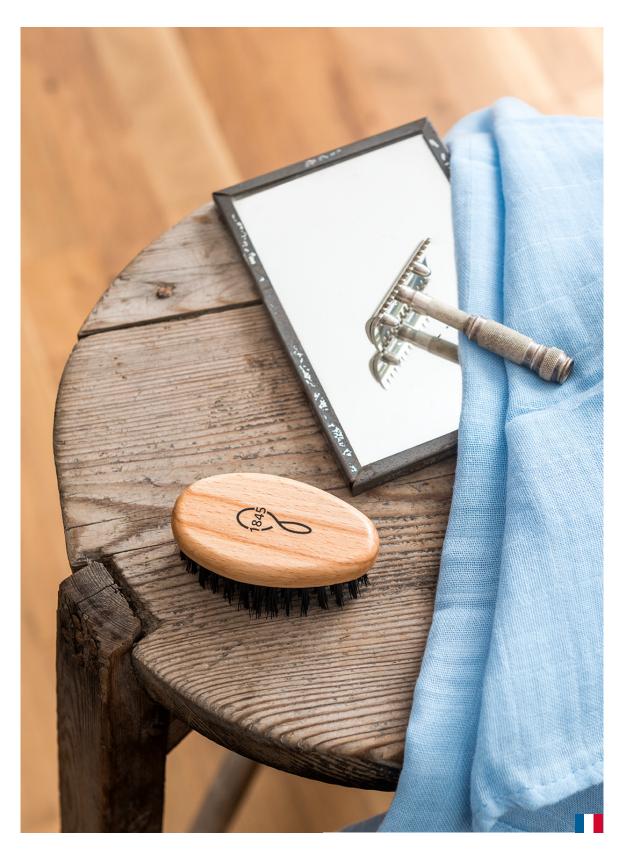

## **BEARD BRUSH**

Hog and nylon bristles. Ideal for brushing and taming beards, eliminating any residue and, at the same time, gently removing any tangles without harming the skin.