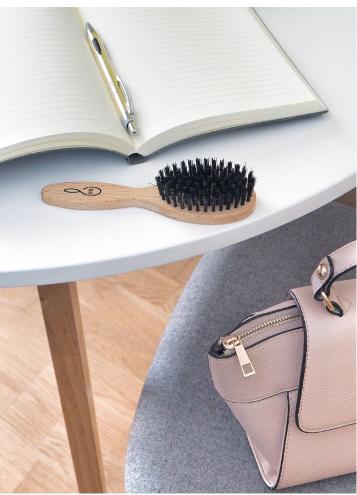

# HANDBAG BRUSH

Easy to slip into your handbag due to its miniature size. It is recommended for straight or wavy hair.