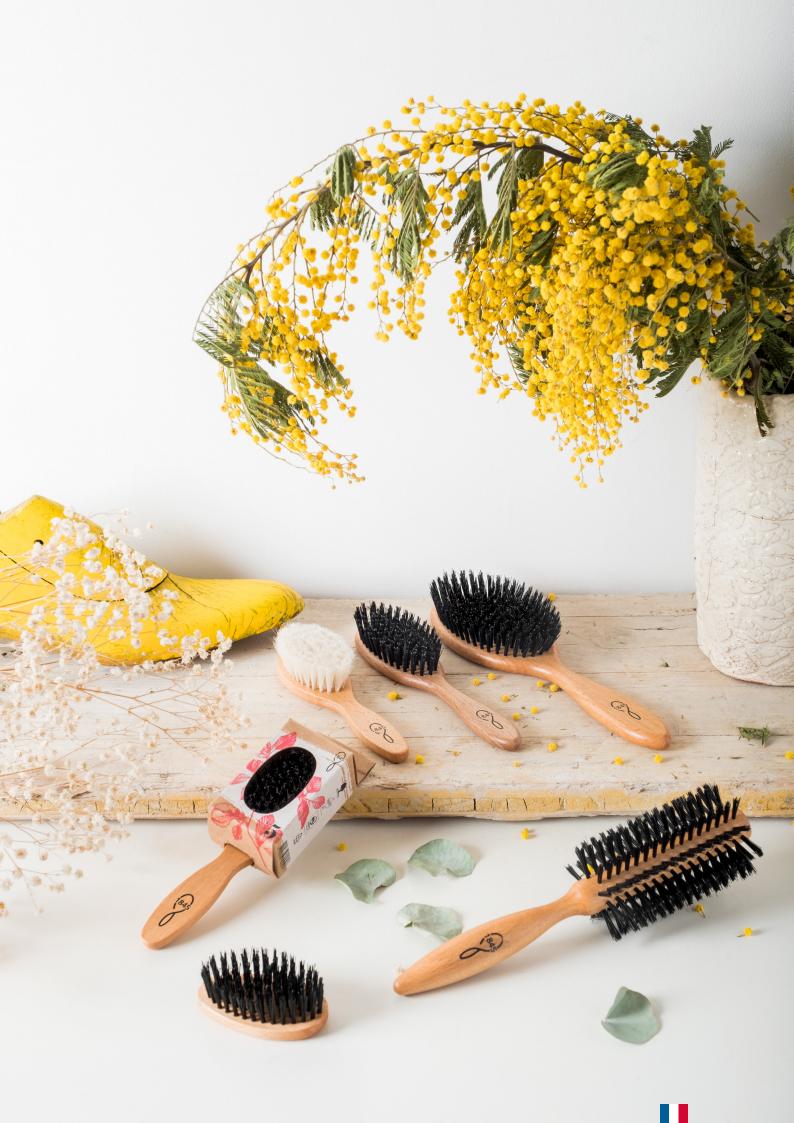

1845 is a complete hairbrush that respects nature, the hair and skin.

All our handles are made of French red beech. The bristles are goat or a hog/nylon mix.

Efficiency, softness and respect: 1845 is made from France's natural resources to take the utmost care of your hair.

# ROUND BRUSH

Hog and nylon bristles. With its medium diameter, it is perfect for brushing short or shoulder-length hair or to give greater volume to long hair.

# HANDBAG BRUSH

Easy to slip into your handbag due to its miniature size. It is recommended for straight or wavy hair.

# MEDIUM MODEL BRUSH

Recommended for smoothing down long, shoulder-length, straight or wavy hair, as well as short thick hair, and for removing tangles.

## LARGE MODEL BRUSH

For long, shoulder-length, straight or wavy hair: the nylon removes tangles in depth and adds volume, while the hog bristles condition the hair by distributing the sebum and making it shine.