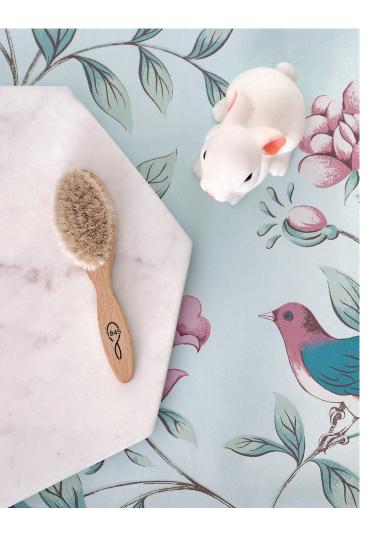

#### **BABY BRUSH**

### Goat bristles.

Perfectly tailored to the soft fine hair of infants, these soft goat bristles do not damage baby's scalp. The brush is so soft that it can also be used for massaging a baby with colic for a relaxing effect.