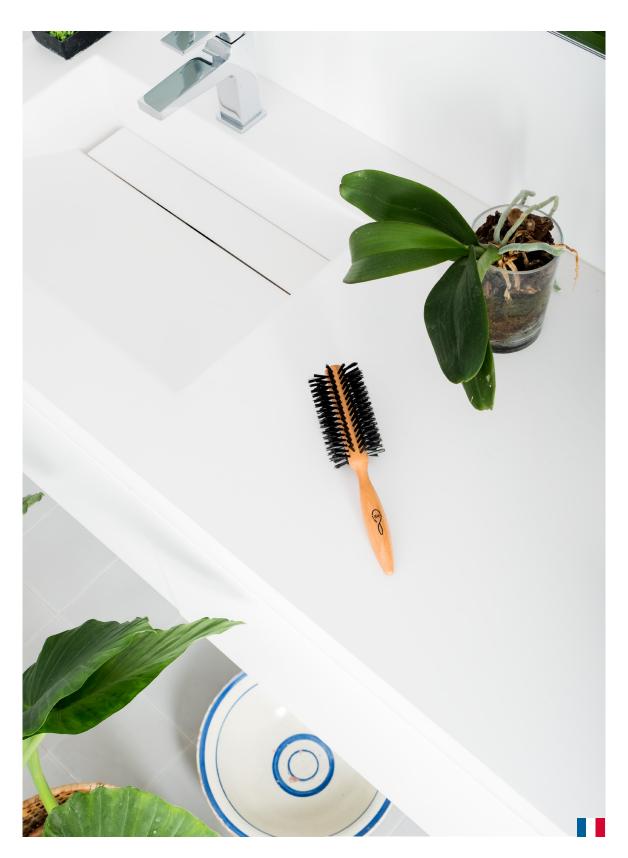

# ROUND BRUSH

Hog and nylon bristles. With its medium diameter, it is perfect for brushing short or shoulder-length hair or to give greater volume to long hair.