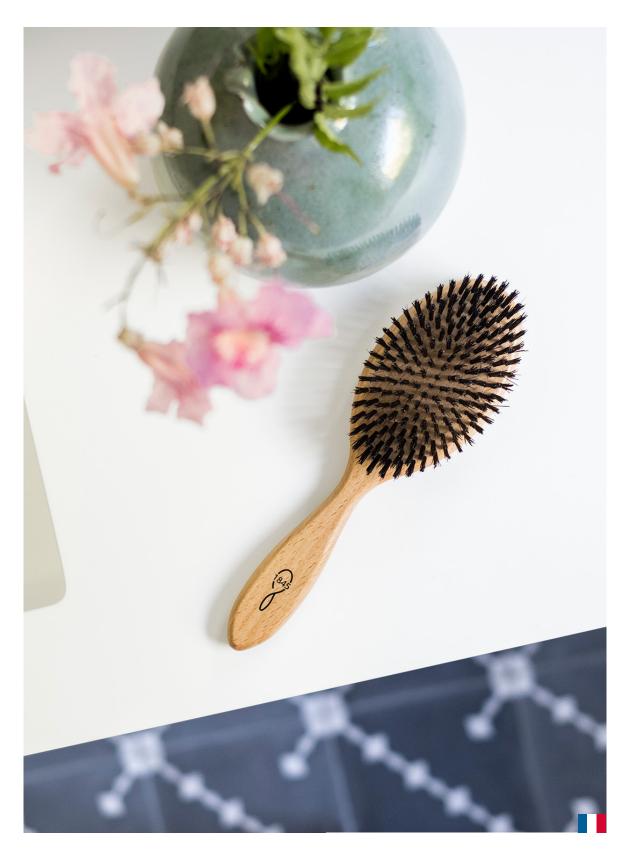

# MEDIUM MODEL BRUSH

Recommended for smoothing down long, shoulder-length, straight or wavy hair, as well as short thick hair, and for removing tangles.

## LARGE MODEL BRUSH

For long, shoulder-length, straight or wavy hair: the nylon removes tangles in depth and adds volume, while the hog bristles condition the hair by distributing the sebum and making it shine.

### **5. MEDIUM MODEL BRUSH**

| CODE          | SIZE        | BRISTLES    |
|---------------|-------------|-------------|
| 3700376705314 | 185 X 43 MM | HOG - NYLON |

#### 6. LARGE MODEL BRUSH

| CODE          | SIZE           | BRISTLES    |
|---------------|----------------|-------------|
| 3700376705345 | 235 MM X 72 MM | HOG - NYLON |