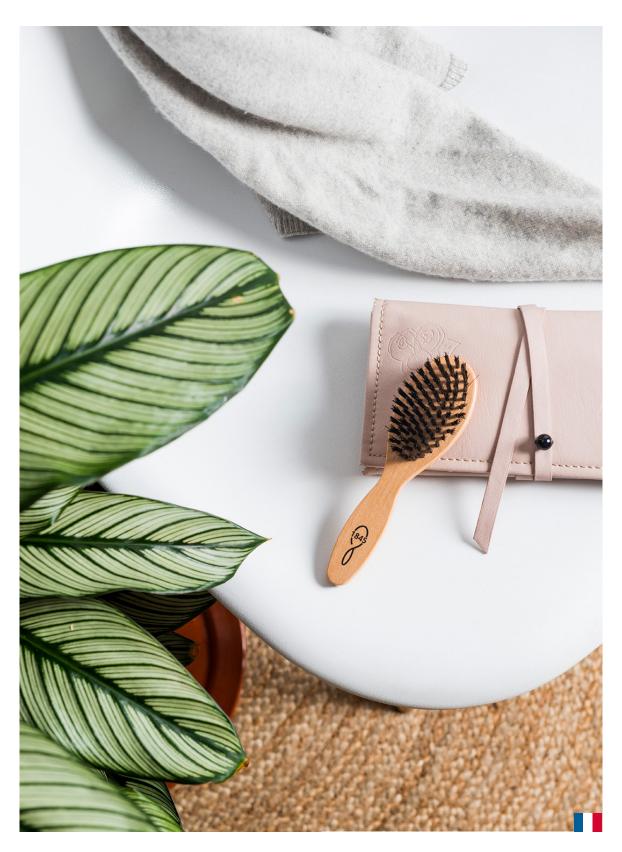

# HANDBAG BRUSH

Easy to slip into your handbag due to its miniature size. It is recommended for straight or wavy hair.

### 4. HANDBAG BRUSH

| CODE          | SIZE        | BRISTLES    |
|---------------|-------------|-------------|
| 3700376705307 | 150 X 41 MM | HOG - NYLON |