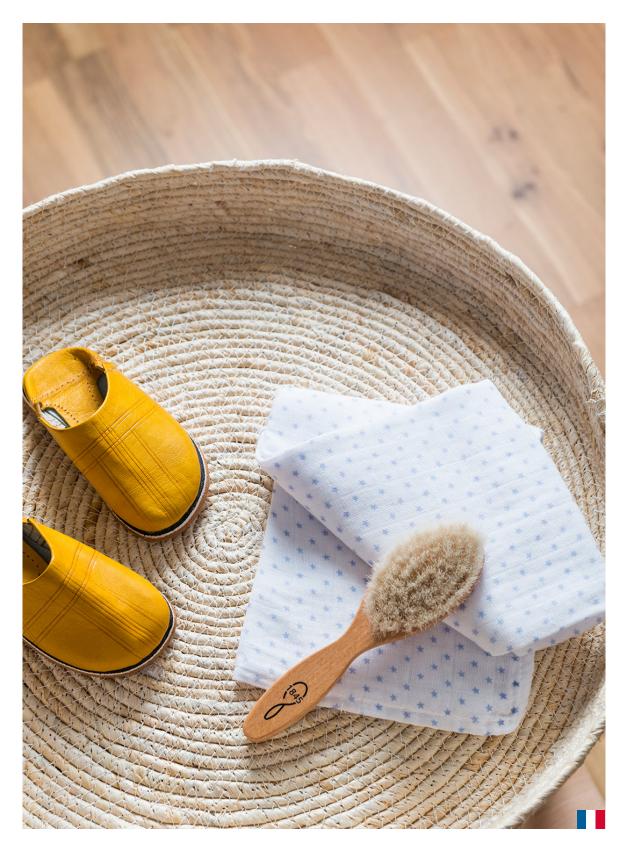

#### **BABY BRUSH**

### Goat bristles.

Perfectly tailored to the soft fine hair of infants, these soft goat bristles do not damage baby's scalp. The brush is so soft that it can also be used for massaging a baby with colic for a relaxing effect.